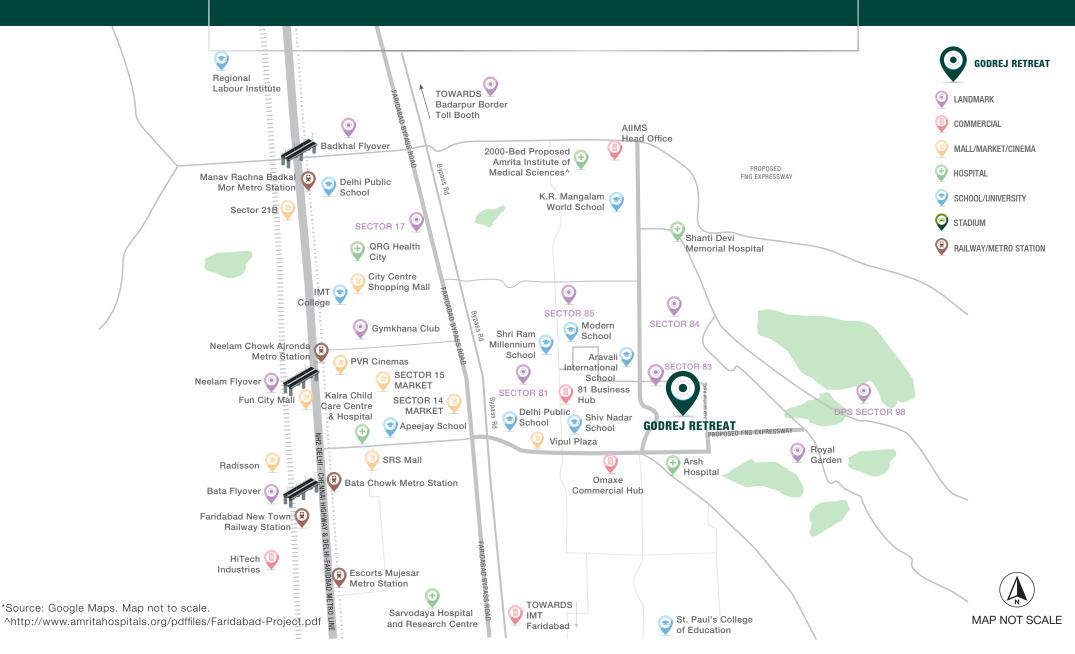

#### STRATEGICALLY LOCATED

#### **CENTRAL DELHI**

By Mathura Road and NH19/NH44 By Faridabad Bypass Road

GURGAON

By Faridabad Gurgaon Road NH148 A By NH48/Mathura Raod

#### SOUTH DELHI

By Mathura Road By Faridabad Bypass Road

A Nor the line

#### NOIDA

By Faridabad Bypass Road By Chennai Delhi Highway (NH48)/ Mathura Raod