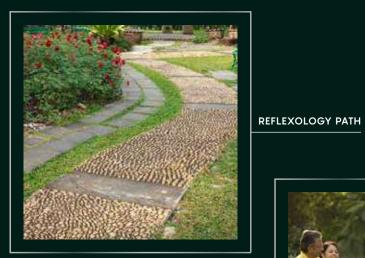

# TACTILE GARDEN

Textured plantations let you feel the intricate designs of nature through the sense of touch. The reflexology zone activates your senses and enhances healing of the mind and body. Feel the touch of nature by indulging in the gardening activities with your family and cherish the green moments of happiness.\*

Stock image for representative purpose only.

COMMUNITY LAWN

PLANTATION MAZE

MEDITATION ZONE

SWINGS AND SLIDES