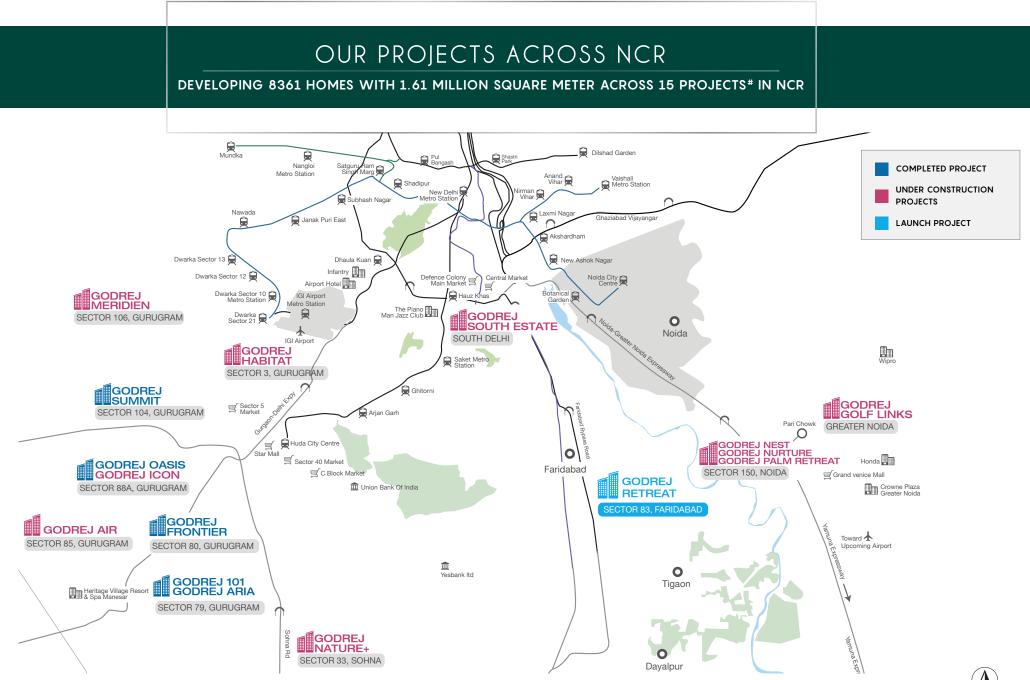

## FARIDABAD

GODREJ PROPERTIES ENTERS ONE OF THE FASTEST GROWING CITIES IN INDIA<sup>^</sup>

#### A DESERVING LIFESTYLE AT AN UPCOMING LOCATION

Faridabad is the largest city and one of the major industrial hubs of Haryana. It generates 60% of the revenue of the state. Faridabad is famous for Henna Production from the agricultural sector while tractors, motorcycles, switch gears, refrigerators, shoes and tyres are the famous industrial products of the city. For the ease of Civil Administration, Faridabad district is divided into two sub divisions viz. Faridabad and Ballabgarh. The Municipal Corporation of Faridabad (MCF) provides the urban civic amenities to the citizens of Faridabad City. Palwal, Hodal and Hathin Sub Divisions are now part of newly created Palwal District.<sup>A</sup>

THE NEWLY DEVELOPED

LOCATED IN THE VICINITY TO THE PROPOSED FNG EXPRESSWAY THAT CONNECTS FARIDABAD-NOIDA AND GHAZIABAD\*

STRATEGICALLY LOCATED IN THE VICINITY TO NOIDA, GURUGRAM AND DELHI

EASTERN PERIPHERAL EXPRESSWAY CONNECTS VARIOUS DESTINATIONS, SMALL TOWNS AND INDUSTRIAL AREAS OF PALWAL