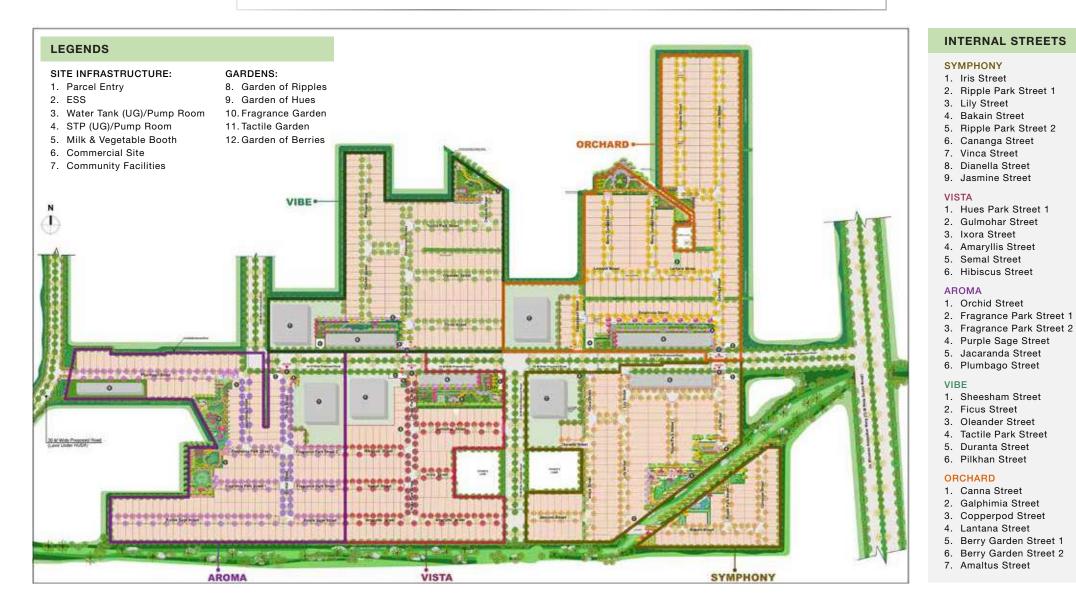

### MASTER LAYOUT PLAN

# NATURE IN ITS DIVERSE COLOURS

State of the second

The parcels are planned in such a way that it helps to make your address more admirable and a spectacle to gaze at. With distinctly coloured greenery outlining various parts of the expanse, it's virtually a visual treat by nature.

### GODREJ RETREAT SYMPHONY CREAM OR OFF-WHITE COLOURED PLANTATIONS

### **ROAD SIDE**

TREES: Cananga | Bakain

SHRUBS: Iris Germanica | Zephyranthes Candida | Vinca Nunor Alba | Duranta Variegata Broadleaf | Syngonium Podophyllum White | Hymenocallis Speciosa Variegata | Chlorophytum Capense | Dianella Tasmanica | Jasmine Sambac

### PARK SIDE

**TREES:** Earpod Wattle | Kadamb | Kachnar | Gulmohur | Goolar | Mango | Champ/Temple Tree | Lal Champa | Arjun | Portia/Indian Tulip

SHRUBS: Jasminum Sambac | Hymenocallis Speciosa

# GODREJ RETREAT VIBE RED OR WHITE COLOURED PLANTATIONS

### ROAD SIDE

TREES: Gulmohur | Semal

SHRUBS: Hibiscus Rosa | Haemellia Patens | Amaryllis Lily | Iresine Herbstii | Ixora Red | Alternanthera Dantata Ruby Red

### PARK SIDE

TREES: Neem | Palash/Dhak | Bottle Brush | Floss Silk |Amla | Indian Coral | Lal Champa | Sita Ashok

SHRUBS: Amaryllis Lily | Hibiscus Rosa Sinensis

### GODREJ RETREAT AROMA BLUE, PURPLE OR VIOLET COLOURED PLANTATIONS

### ROAD SIDE

TREES: Orchid | Jacaranda

SHRUBS: Leucophyllum Frutescens | Vinca Rosa | Ficus Panda | Zebrina Pendula | Lawsonia Inermis | Plumbago Capensis

### PARK SIDE

TREES: Kachnar | Monkey's Tail | Jarul/Pride Of India | Mulberry | Champ/Temple Tree | Lal Champa | Jamun

SHRUBS: Hibiscus Blue Bird | Plumbago Auriculata

# GODREJ RETREAT VISTA GREEN OR PEACOCK BLUE COLOURED PLANTATIONS

### ROAD SIDE

TREES: Sheesham | Pilkhan

**SHRUBS:** Syngonium Butterfly | Ficus Longiland | Ficus Panda | Nerium Oleander Dwraf White | Acalypha Wilkesiana Java White | Duranta Goldiana

### PARK SIDE

TREES: Kachnar | Barna | Maharukh | Kassod | Portia/Indian Tulip

SHRUBS: Ficus Long Island | Vinca Alba

# GODREJ RETREAT ORCHARD YELLOW COLOURED FRUIT TREES AND PLANTATIONS

### ROAD SIDE

TREES: Amaltas | Copperpod

**SHRUBS:** Duranta Rippens Variegata | Galphimia Galuca | Lantana | Canna Hybird Yellow | Calliandra Tergimina | Murraya Exotica | Wedelia

### PARK SIDE

**TREES:** Earpod Wattle | Cassia Glauca | Mango | Chikoo | Mulberry | Goose Berry/Amla | Guava | Anar | Jamun | Trumpet Tree

SHRUBS: Canna Hybrid Yellow | Galphimia Galuca