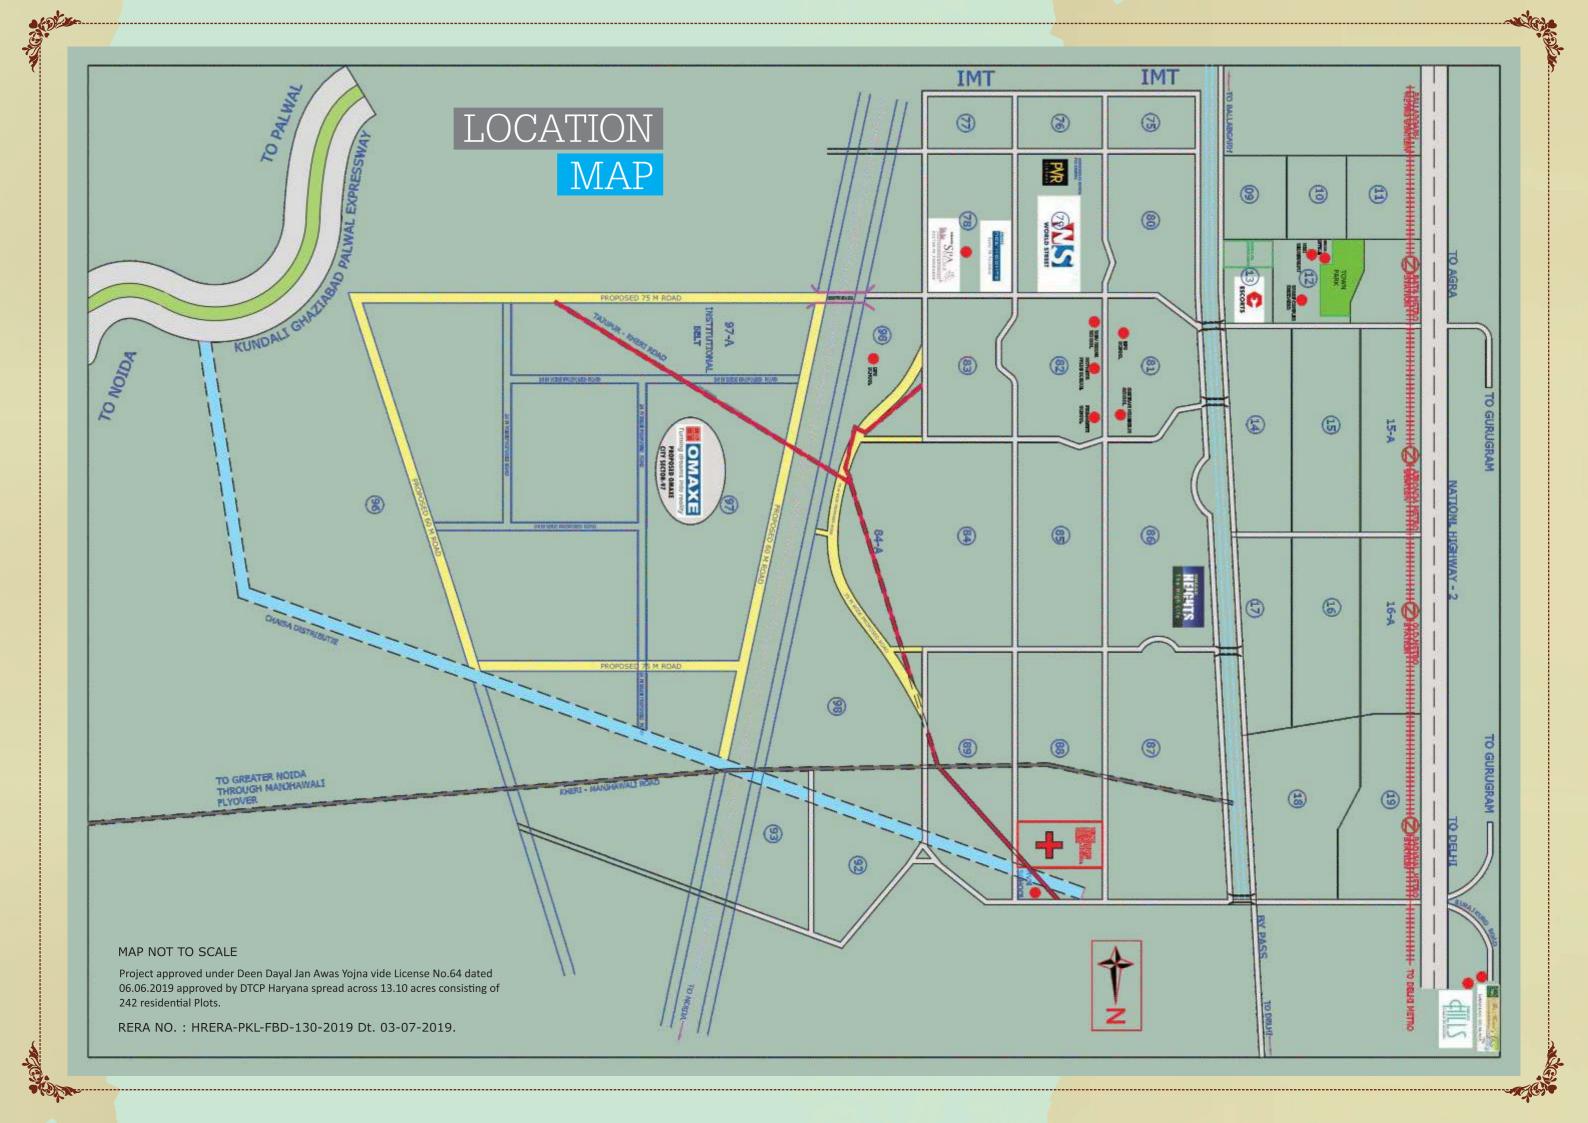

## LOCATION

EVERTYTHING
YOU NEED IS JUST
A SHORT RIDE AWAY

20 MINUTES\* DRIVE FROM KGP (Eastern Peripheral Expressway) to connected all NCR

10 MINUTES\* DRIVE FROM MAJOR SCHOOLS - Shiv Nadar,
The Modern School,
DPS, The Shriram
Millennium School Etc.

25 MINUTES\* DRIVE FROM Badarpur Border

15 MINUTES\* DRIVE FROM Bata Chowk Metro Station

•

10 MINUTES\* DRIVE FROM 2600 Bedded, Mata Amritanandamayi Hospital

10 MINUTES\* DRIVE FROM
Omaxe World Street
(Faridabad's Best & Biggest
Shopping And Entertainment
Hub)

15 MINUTES\* DRIVE TO NOIDA Through Proposed FNG (Faridabad, Noida, Ghaziabad) Expressway

25 MINUTES\* DRIVE FROM Fortis Escort & Metro Hospital

30 MINUTES\* DRIVE FROM Proposed Airport -Jewar Airport

For details: 9999 999 463