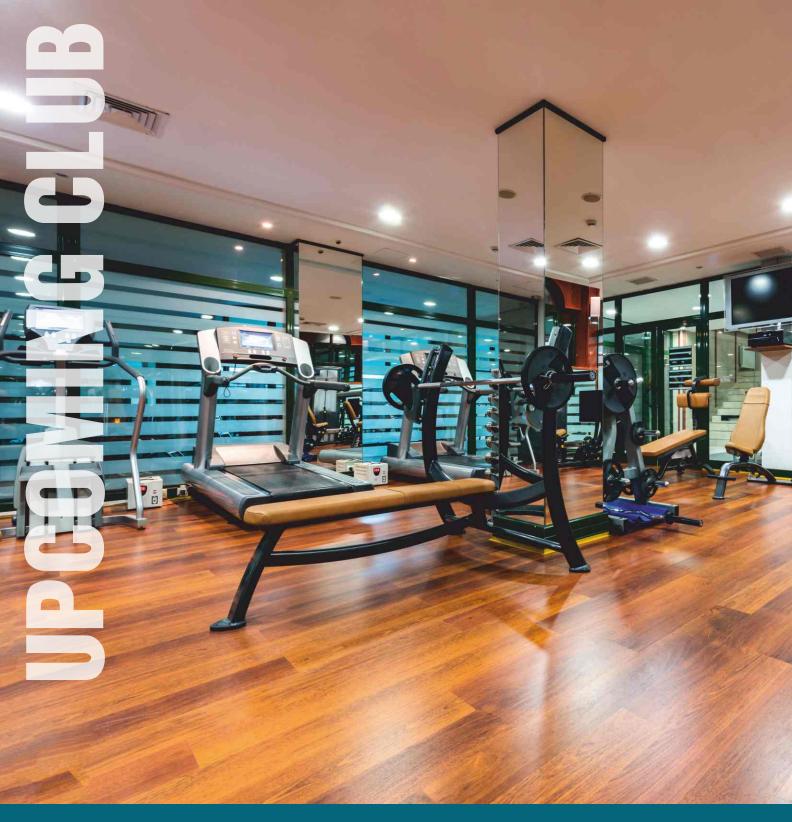

# **CLUB COMING IN PHASE II**

#### **UPCOMING MODERN CLUB HOUSE SPREAD OVER 4000 SQFT. WITH FACILITIES LIKE**

- Multi-purpose hall
- Table Tennis Card Room
- Pool Table
- GYM
- Kitchen
- Party Lawn
- Kids Area Party terrace
- Multi-purpose room
- Beautifully designed Kids pool and Swimming pool

REPRESENTATIONAL IMAGE