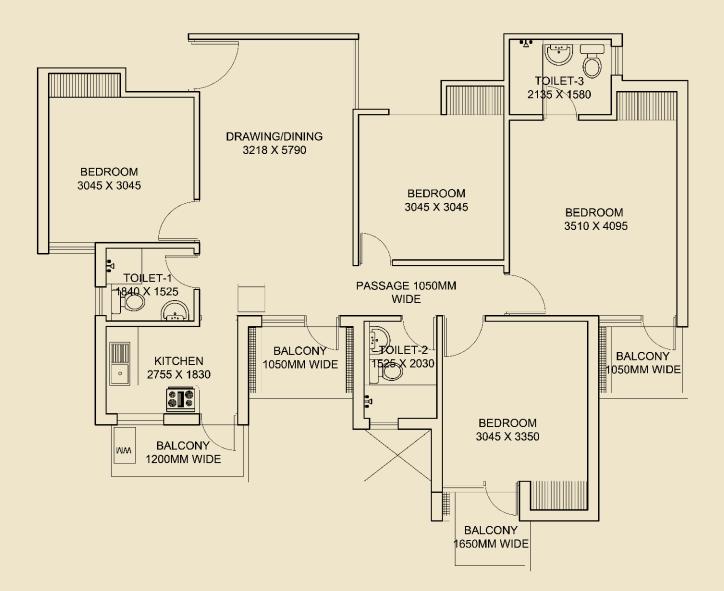

# **CLUB COMING IN PHASE II**

#### **UPCOMING MODERN CLUB HOUSE SPREAD OVER 4000 SQFT. WITH FACILITIES LIKE**

- Multi-purpose hall
- Table Tennis Card Room
- Pool Table
- GYM
- Kitchen
- Party Lawn
- Kids Area Party terrace
- Multi-purpose room
- Beautifully designed Kids pool and Swimming pool





REPRESENTATIONAL IMAGE

#### POOL TABLE



#### TABLE TENNIS



KIDS POOL

#### MULTI-PURPOSE HALL

#### KIDS PLAY AREA



REPRESENTATIONAL IMAGE



# **SPORTS FACILITIES & OTHER AMENITIES COMING IN PHASE II**



KIDS PLAY AREA



JOGGING TRACK



CRICKET PITCH (2NOS.)



TENNIS COURT (COMING IN PHASE II)



BADMINTON COURT (COMING IN PHASE II)











### **3 BHK+S FLOOR PLAN**

AREA : 114.45 SQ. MTS (1232 SQ.FT.)



#### 4 BHK FLOOR PLAN

AREA : 130.25 SQ. MTS (1402 SQ.FT.)









# parkelite premium

+91-8882-456-456

www.bptp.com

sales@bptp.com

BPTP Limited, 28, ECE House, 1st Floor, Kasturba Gandhi Marg, New Delhi 110001 Regd. Office: M-11, Middle Circle, Connaught Circus, New Delhi - 110001. Tel.: +91-11-4957-2787, www.bptp.com, CIN - U45201DL2003PLC121733.

DGTCP Haryana has granted M/s Countrywide Promoters (P) Ltd. license no. 62 dated 14/08/10 for development of group housing over 11.09 acres. The total no. of flats approved are 824 (including EWS) & the building plan is approved vide no. ZP-651/JD(DK)/2011/5891 on 06/05/2011. There is a provision of 1 nursery school & shopping area. Note- Approvals can be checked in the colonizer's office. \*Conditions Apply.