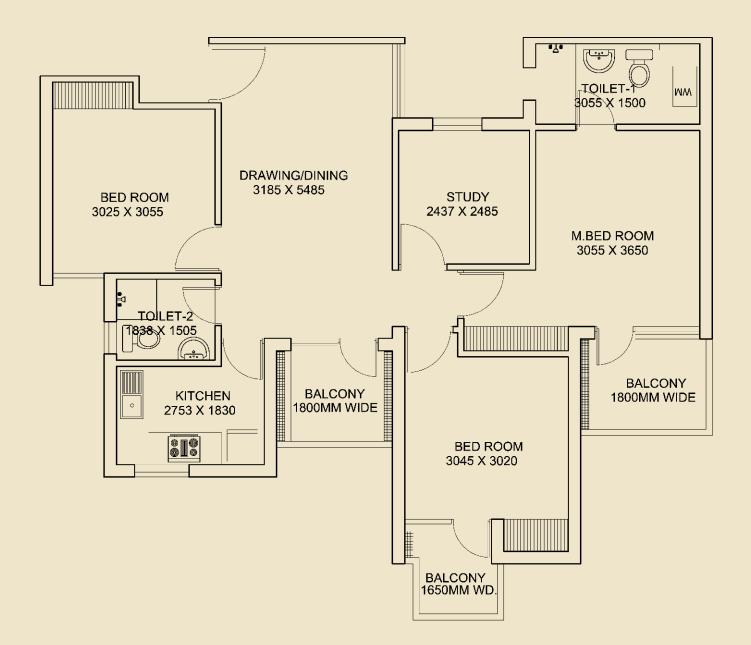

+ Bed Hospital.









## GRAND LOBBY ENTRANCE

F

Ħ



















# **CLUB COMING IN PHASE II**

#### **UPCOMING MODERN CLUB HOUSE SPREAD OVER 4000 SQFT. WITH FACILITIES LIKE**

- Multi-purpose hall
- Table Tennis Card Room
- Pool Table
- GYM
- Kitchen
- Party Lawn
- Kids Area Party terrace
- Multi-purpose room
- Beautifully designed Kids pool and Swimming pool





REPRESENTATIONAL IMAGE

#### POOL TABLE



#### TABLE TENNIS



KIDS POOL

#### MULTI-PURPOSE HALL

#### KIDS PLAY AREA



REPRESENTATIONAL IMAGE



# **SPORTS FACILITIES & OTHER AMENITIES COMING IN PHASE II**



KIDS PLAY AREA



JOGGING TRACK



CRICKET PITCH (2NOS.)



TENNIS COURT (COMING IN PHASE II)



BADMINTON COURT (COMING IN PHASE II)











### **3 BHK+S FLOOR PLAN**

AREA : 114.45 SQ. MTS (1232 SQ.FT.)



#### 4 BHK FLOOR PLAN

AREA : 130.25 SQ. MTS (1402 SQ.FT.)









# parkelite premium

+91-8882-456-456

www.bptp.com

sales@bptp.com

BPTP Limited, 28, ECE House, 1st Floor, Kasturba Gandhi Marg, New Delhi 110001 Regd. Office: M-11, Middle Circle, Connaught Circus, New Delhi - 110001. Tel.: +91-11-4957-2787, www.bptp.com, CIN - U45201DL2003PLC121733.

DGTCP Haryana has granted M/s Countrywide Promoters (P) Ltd. license no. 62 dated 14/08/10 for development of group housing over 11.09 acres. The total no. of flats approved are 824 (including EWS) & the building plan is approved vide no. ZP-651/JD(DK)/2011/5891 on 06/05/2011. There is a provision of 1 nursery school & shopping area. Note- Approvals can be checked in the colonizer's office. \*Conditions Apply.