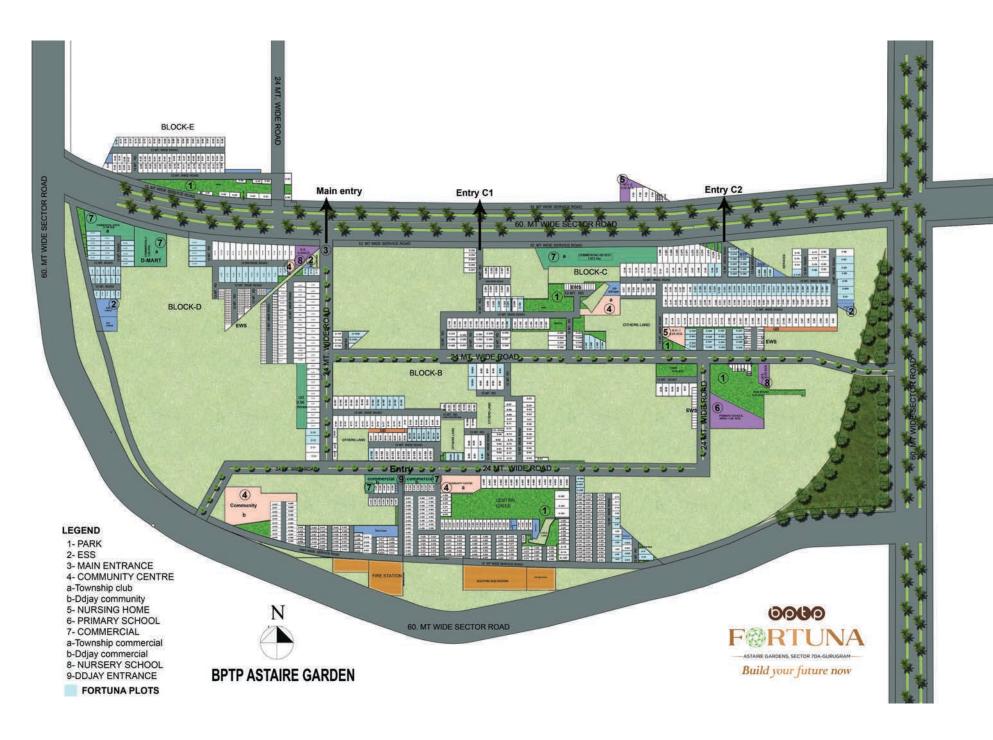

# OUR LANDMARK PRESENCE IN DELHI NCR

Over the past 15 years, with the launch of its flagship project "Parklands" in Faridabad and integrated luxury townships in Gurugram, BPTP has created a range of sustainable and recognized developments, such as Amstoria, Astaire Gardens, Discovery park, Pride, Visionnaire Villas, Pedestal @70A, Spacio, Terra, Capital City amongst many others.

Bringing the best of past years, we have already established ourselves as the pioneers of a lifestyle that allows luxury living at an affordable price. BPTP's Astaire Gardens is the perfect example of an integrated luxury township in Gurugram.

### LIVE BIG. LIVE BETTER.

Build your future now

Situated amidst BPTP Astaire Gardens in Sector 70A, Gurugram,
BPTP Fortuna is where modern living meets lush nature within an
unparalleled master plan, creating a life big on infrastructure, lifestyle,
nature and connectivity.

Step forward into a lifestyle full of zest and vitality in the stylish surroundings of BPTP Fortuna. Energized by a plethora of amenities including a 3-acre Central Park, this gated and guarded community inspires a bold new living concept.

#### 3 Acre Central Park

Welcome to a world where you are close to everything; yet far away from it all. Where the seeds of life have been sown to nurture a premium residential township that blooms amidst beautifully landscaped greens and water bodies for a truly inspired lifestyle.

### LIFE BIG ON CONNECTIVITY

BPTP Fortuna rewards residents with a private sanctuary amidst the buzz of the city making your home a connected address like no other - combining the best in retail, education, hotels and corporate parks within easy reach.

### LIFE BIG ON LIFE+STYLE

Feel assured in a neighbourhood developed in a secure environment with electronic surveillance, guarded entry gates & state-of-the-art health care, education & daily needs facilities right at your doorstep.

Indicative Image

Indicative Image

Artistic Impression of Central Park

BPTP Fortuna is a dazzling branch of Astaire Gardens master plan development - a grandiose project that has transformed an idea into a location whose size and ambition has few equals. With over 3000+ families already residing in the vicinity, this ideally located sub-community is a gem - secluded enough to offer families a perfect place to live and grow.

Indicative Image

3Acres\* Central Park

Secure Gated Community\*

State-of-the-art Clubhouse\*\*\*

Pergolas & Gazebos

Decorative Concrete Pavers Roads

Environment Friendly Grass Concrete Pedestrian Walkways

Manicured Greens with over 2500 Trees

Kids Play Area

Power Backup Provision\*

Electricity Load of per Plot as per DHBVN Norms

Designer Light Poles with Electricity saving LED Lamps

Dual Piping Water Supply System

Independent Sewerage Treatment Plant for each District

Smart Drip & Sprinker Irrigation Systems

Outdoor Gym / Swimming Pool / Other Offering

#### SMART FEATURES FOR A SMART FUTURE

Breathe easy and soak in the freshness; cherish the inspiring view of life along an expansive Central Park with abundant foliage, landscaped greens & water bodies. Feel the comfort of living in an environment that offers abundant facilities for your family to grow.