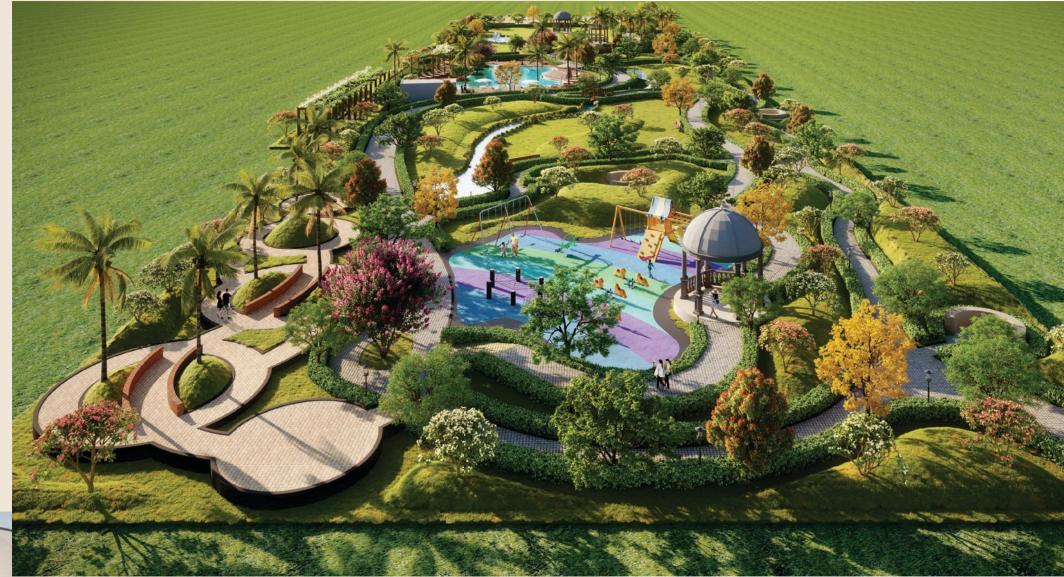

#### 3 Acre Central Park

Welcome to a world where you are close to everything; yet far away from it all. Where the seeds of life have been sown to nurture a premium residential township that blooms amidst beautifully landscaped greens and water bodies for a truly inspired lifestyle.

# AMIDST NATURE'S SPLENDOR

BPTP Fortuna's 3 acre Central Park is a haven for residents. Filled with lush plants, mature trees, and breakout areas, there's plenty to stretch out in and savour.

#### SMART FEATURES FOR A SMART FUTURE

Breathe easy and soak in the freshness; cherish the inspiring view of life along an expansive Central Park with abundant foliage, landscaped greens & water bodies. Feel the comfort of living in an environment that offers abundant facilities for your family to grow.