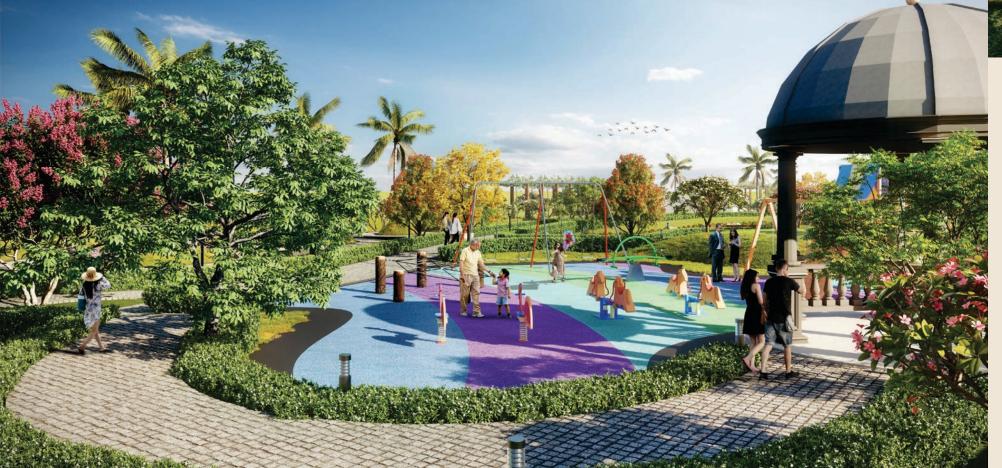

Indicative Image

3Acres\* Central Park

Secure Gated Community\*

State-of-the-art Clubhouse\*\*\*

Pergolas & Gazebos

Decorative Concrete Pavers Roads

Environment Friendly Grass Concrete Pedestrian Walkways

Manicured Greens with over 2500 Trees

Kids Play Area

Power Backup Provision\*

Electricity Load of per Plot as per DHBVN Norms

Designer Light Poles with Electricity saving LED Lamps

Dual Piping Water Supply System

Independent Sewerage Treatment Plant for each District