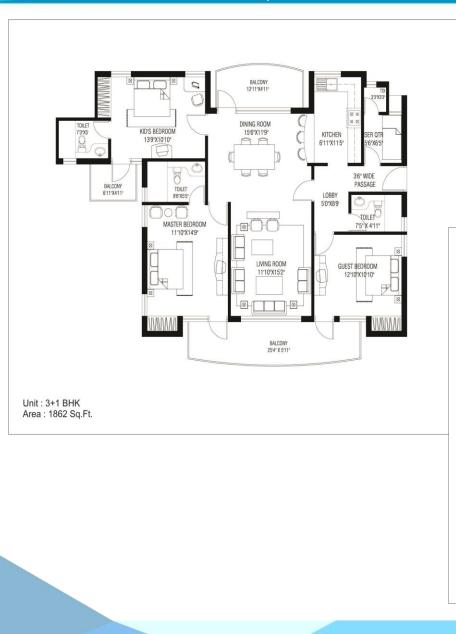

livered

Lushgreen and Landscaped area endowed

with Tennis Court, Badminton & Squash

court, Swimming Pool, Skating track and

many more



Planned under Hon'ble PM Narendra Modi's Smart City initiative.

₹2600 Crores alloted to Faridabad for Smart City Project

# SAVANA - at a Glance



### **Total No. of Towers : 27**

### SAVANA - actual Photographs



Possession offered for No. of Towers: 19

# SAVANA - actual Photographs



# SAVANA - actual Photographs



Happy Families Living in Savana : 1300+....



# Savana - rejuvenate at approx. 2 Acres Club





# Savana - rejuvenate at approx. 2 Acres Club









#### **Billiards & Card Room View**

# Savana - rejuvenate at approx. 2 Acres Club



### **Restaurant View**

# SAVANA - Site Plan



# Savana - Lay out





## Savana - Lay out





### Savana - Location map



# **THANK YOU!!**

#### YOUR TIME IS VALUABLE AND I THANK YOU FOR SHARING SOME WITH ME!

RPS Direct: +91 8010444000 | SMS 'RPS' to 56161 | www.rpsgroupindia.com/savana | sales@rpsgroupindia.com

ANAND