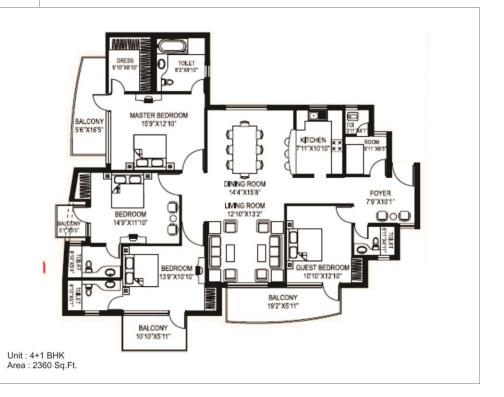

vered

Lushgreen and Landscaped area endowed

with Tennis Court, Badminton & Squash

court, Swimming Pool, Skating track and

many more



Planned under Hon'ble PM Narendra Modi's Smart City initiative.

₹2600 Crores alloted to Faridabad for Smart City Project

# SAVANA - at a Glance



### **Total No. of Towers : 27**

### SAVANA - actual Photographs



Possession offered for No. of Towers: 19

# SAVANA - actual Photographs



# SAVANA - actual Photographs



Happy Families Living in Savana : 1300+....



# Savana - rejuvenate at approx. 2 Acres Club





# Savana - rejuvenate at approx. 2 Acres Club









#### **Billiards & Card Room View**

# Savana - rejuvenate at approx. 2 Acres Club



### **Restaurant View**

# SAVANA - Site Plan



# Savana - Lay out





## Savana - Lay out





### Savana - Location map



# **THANK YOU!!**

#### YOUR TIME IS VALUABLE AND I THANK YOU FOR SHARING SOME WITH ME!

RPS Direct: +91 8010444000 | SMS 'RPS' to 56161 | www.rpsgroupindia.com/savana | sales@rpsgroupindia.com

ANAND