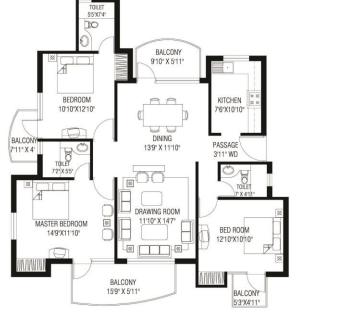

unting

1.700+ flats delivered

Lushgreen and Landscaped area endowed

with Tennis Court, Badminton & Squash

court, Swimming Pool, Skating track and

many more



Planned under Hon'ble PM Narendra Modi's Smart City initiative.

₹2600 Crores alloted to Faridabad for Smart City Project

# SAVANA - at a Glance



### **Total No. of Towers : 27**

### SAVANA - actual Photographs



Possession offered for No. of Towers: 19

# SAVANA - actual Photographs



# SAVANA - actual Photographs



Happy Families Living in Savana : 1300+....



# Savana - rejuvenate at approx. 2 Acres Club





# Savana - rejuvenate at approx. 2 Acres Club









#### **Billiards & Card Room View**

# Savana - rejuvenate at approx. 2 Acres Club



### **Restaurant View**

# SAVANA - Site Plan



# Savana - Lay out





## Savana - Lay out





### Savana - Location map



# **THANK YOU!!**

#### YOUR TIME IS VALUABLE AND I THANK YOU FOR SHARING SOME WITH ME!

RPS Direct: +91 8010444000 | SMS 'RPS' to 56161 | www.rpsgroupindia.com/savana | sales@rpsgroupindia.com

ANAND