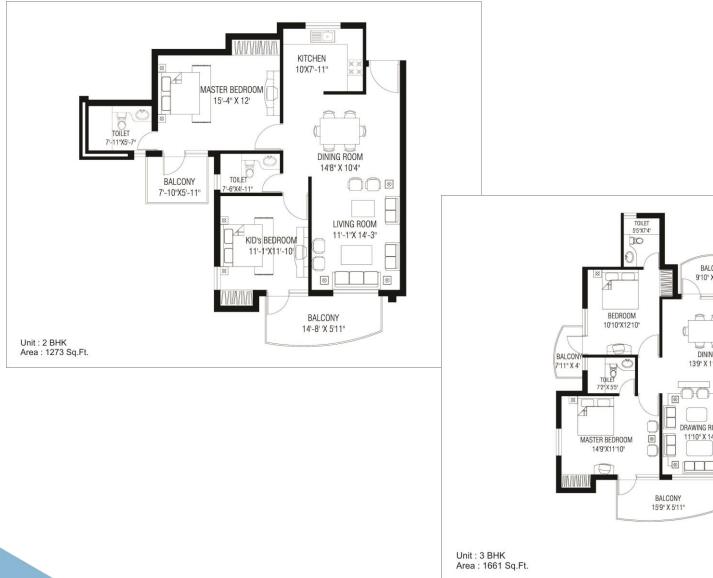

counting

1.700+ flats delivered

Lushgreen and Landscaped area endowed

with Tennis Court, Badminton & Squash

court, Swimming Pool, Skating track and

many more



Planned under Hon'ble PM Narendra Modi's Smart City initiative.

₹2600 Crores alloted to Faridabad for Smart City Project

# SAVANA - at a Glance



### **Total No. of Towers : 27**

### SAVANA - actual Photographs



Possession offered for No. of Towers: 19

# SAVANA - actual Photographs



# SAVANA - actual Photographs



Happy Families Living in Savana : 1300+....



# Savana - rejuvenate at approx. 2 Acres Club





# Savana - rejuvenate at approx. 2 Acres Club









#### **Billiards & Card Room View**

# Savana - rejuvenate at approx. 2 Acres Club



### **Restaurant View**

# SAVANA - Site Plan



# Savana - Lay out





## Savana - Lay out





### Savana - Location map



# **THANK YOU!!**

#### YOUR TIME IS VALUABLE AND I THANK YOU FOR SHARING SOME WITH ME!

RPS Direct: +91 8010444000 | SMS 'RPS' to 56161 | www.rpsgroupindia.com/savana | sales@rpsgroupindia.com

ANAND