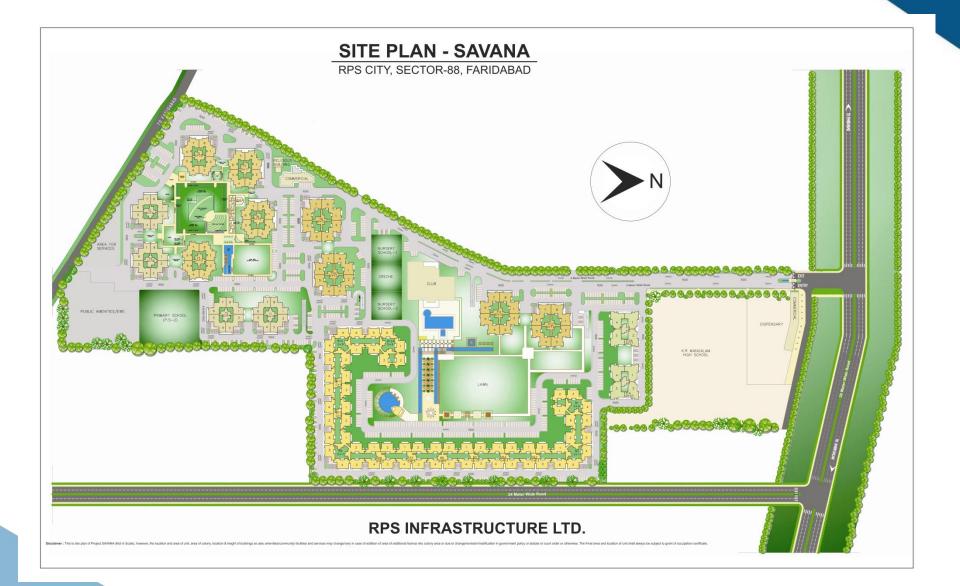

0 happy residents and counting

1.700+ flats delivered

Lushgreen and Landscaped area endowed

with Tennis Court, Badminton & Squash

court, Swimming Pool, Skating track and

many more



Planned under Hon'ble PM Narendra Modi's Smart City initiative.

₹2600 Crores alloted to Faridabad for Smart City Project

# SAVANA - at a Glance



### **Total No. of Towers : 27**

### SAVANA - actual Photographs



Possession offered for No. of Towers: 19

# SAVANA - actual Photographs



# SAVANA - actual Photographs



Happy Families Living in Savana : 1300+....



# Savana - rejuvenate at approx. 2 Acres Club





# Savana - rejuvenate at approx. 2 Acres Club









#### **Billiards & Card Room View**

# Savana - rejuvenate at approx. 2 Acres Club



### **Restaurant View**

# SAVANA - Site Plan



# Savana - Lay out





## Savana - Lay out





### Savana - Location map



# **THANK YOU!!**

#### YOUR TIME IS VALUABLE AND I THANK YOU FOR SHARING SOME WITH ME!

RPS Direct: +91 8010444000 | SMS 'RPS' to 56161 | www.rpsgroupindia.com/savana | sales@rpsgroupindia.com

ANAND