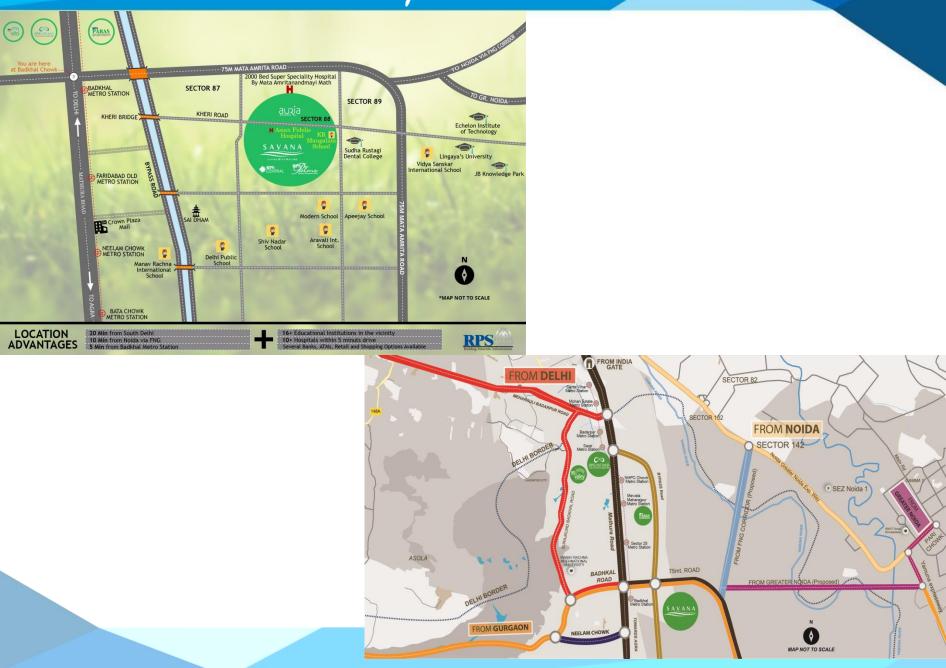

ed area endowed

with Tennis Court, Badminton & Squash

court, Swimming Pool, Skating track and

many more



Planned under Hon'ble PM Narendra Modi's Smart City initiative.

₹2600 Crores alloted to Faridabad for Smart City Project

# SAVANA - at a Glance



### **Total No. of Towers : 27**

### SAVANA - actual Photographs



Possession offered for No. of Towers: 19

# SAVANA - actual Photographs



# SAVANA - actual Photographs



Happy Families Living in Savana : 1300+....



# Savana - rejuvenate at approx. 2 Acres Club





# Savana - rejuvenate at approx. 2 Acres Club









#### **Billiards & Card Room View**

# Savana - rejuvenate at approx. 2 Acres Club



### **Restaurant View**

# SAVANA - Site Plan



# Savana - Lay out





## Savana - Lay out





### Savana - Location map



# **THANK YOU!!**

#### YOUR TIME IS VALUABLE AND I THANK YOU FOR SHARING SOME WITH ME!

RPS Direct: +91 8010444000 | SMS 'RPS' to 56161 | www.rpsgroupindia.com/savana | sales@rpsgroupindia.com

ANAND