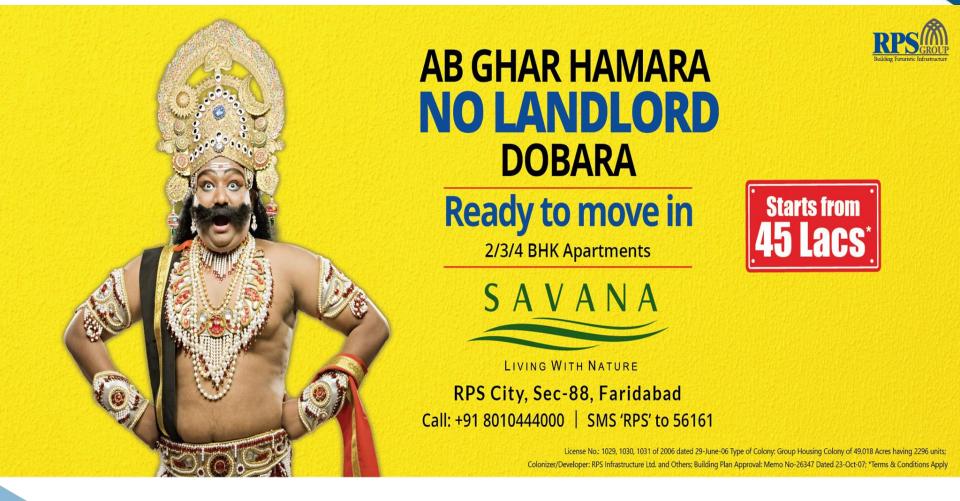

### SAVANA - Ready to move-in

http://rpsgroupindia.com/savana/index.html SAVANA - Ready to move - in

# Why pay rent when you can own your dream house in less?

Come visit and experience RPS Savana at RPS City, Delhi-NCR. Just 20 minutes drive from South Delhi.

This is how you lose A LOT of your hard earned money while living under the shadow of a Landlord.

| Description                  | Rent                                                          | Buy                                         |
|------------------------------|---------------------------------------------------------------|---------------------------------------------|
| 2 BHK                        | New Construction in South Delhi                               | Ready to move in                            |
| Cost to Purchase             | INR 1.5 to 2.0 Crores                                         | INR 45 Lacs only                            |
| Rent / EMI                   | INR 35,000 per month                                          | INR 35,000 per month                        |
| Total Cost of<br>Acquisition | 2 month's rent as security +<br>Rent + fixed cost & brokerage | 10% Down Payment + EMI<br>against Home Loan |
|                              | 70,000 + 35,000 + 3,00,000<br>= 4,05,000/-                    | 4,50,000 + 35,000<br>= 4,85,000/-           |
| Spent over ten years         | Over 60,00,000 approx                                         | 42,50,000/-                                 |
| Ownership                    | Landlord                                                      | Self                                        |