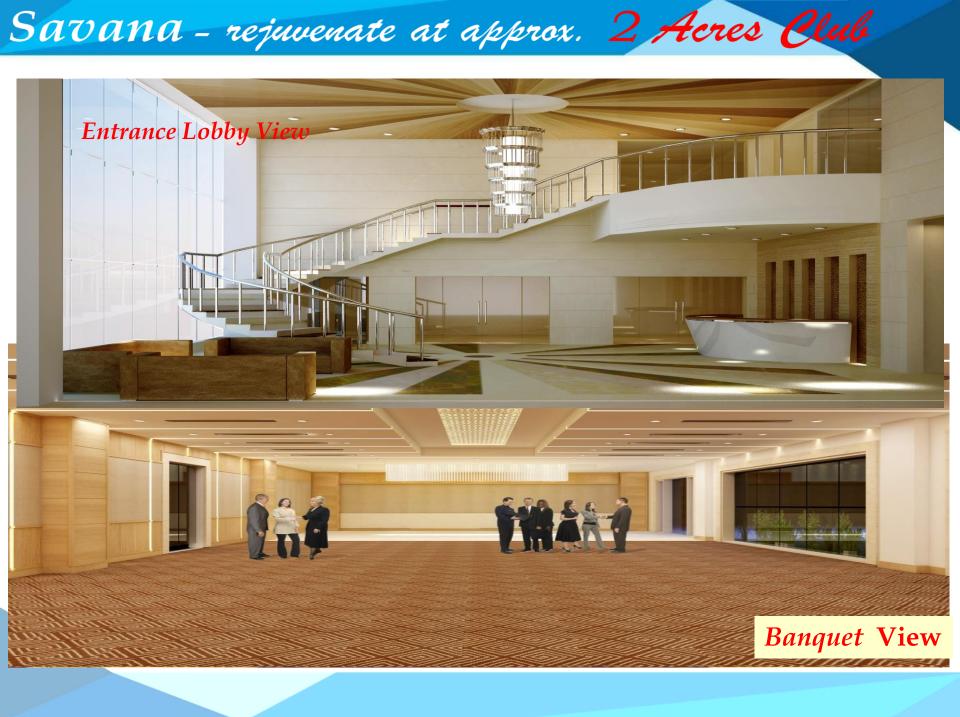

p

Vidya Sanskar International School, Shiv Nadar School and DPS with 16 more Educational Institutions in close vicinity



5 min from Badkhal metro and 2 min from proposed metro

10 min drive from Noida via FNG Corridor





COMMUNITY

6,100 happy residents and counting

1.700+ flats delivered

Lushgreen and Landscaped area endowed

with Tennis Court, Badminton & Squash

court, Swimming Pool, Skating track and

many more



Planned under Hon'ble PM Narendra Modi's Smart City initiative.

₹2600 Crores alloted to Faridabad for Smart City Project

# SAVANA - at a Glance



### **Total No. of Towers : 27**

### SAVANA - actual Photographs



Possession offered for No. of Towers: 19

# SAVANA - actual Photographs



# SAVANA - actual Photographs



Happy Families Living in Savana : 1300+....



# Savana - rejuvenate at approx. 2 Acres Club





# Savana - rejuvenate at approx. 2 Acres Club









#### **Billiards & Card Room View**

# Savana - rejuvenate at approx. 2 Acres Club



### **Restaurant View**

# SAVANA - Site Plan



# Savana - Lay out





## Savana - Lay out





### Savana - Location map



# **THANK YOU!!**

#### YOUR TIME IS VALUABLE AND I THANK YOU FOR SHARING SOME WITH ME!

RPS Direct: +91 8010444000 | SMS 'RPS' to 56161 | www.rpsgroupindia.com/savana | sales@rpsgroupindia.com

ANAND