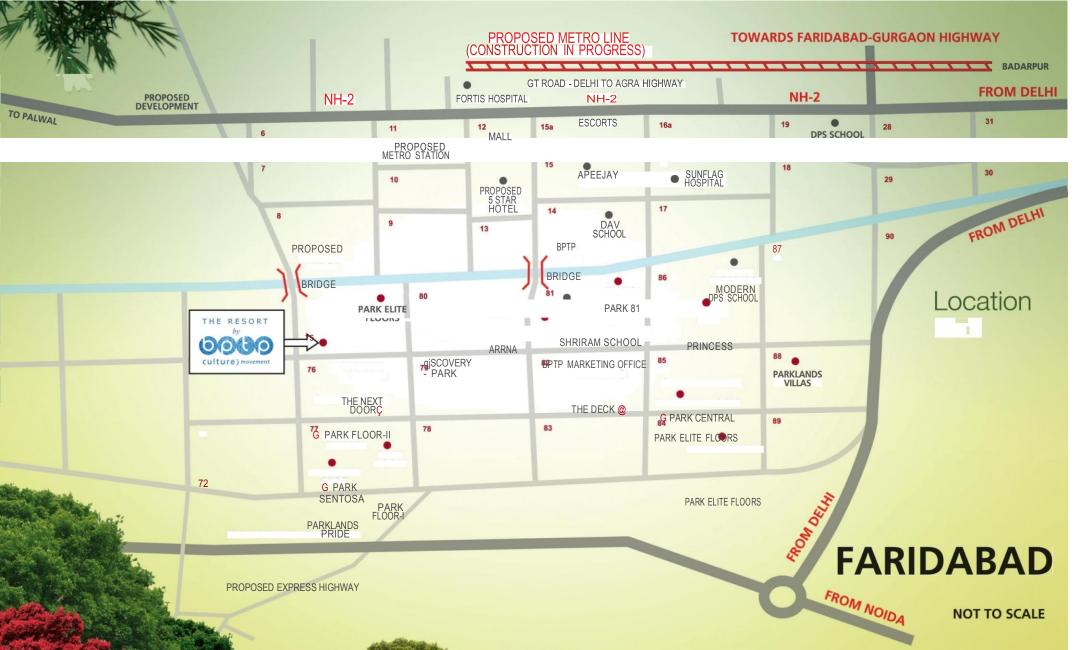

## Specifications

| LIVING/DINING               |                                                                                                       |
|-----------------------------|-------------------------------------------------------------------------------------------------------|
| Wall Finish                 | Painted in pleasing shades of oil bound distemper                                                     |
| Flooring                    | Vitrified tiles                                                                                       |
| BEDROOMS                    |                                                                                                       |
| Wall Finish                 | Painted in pleasing shades of oil bound distemper